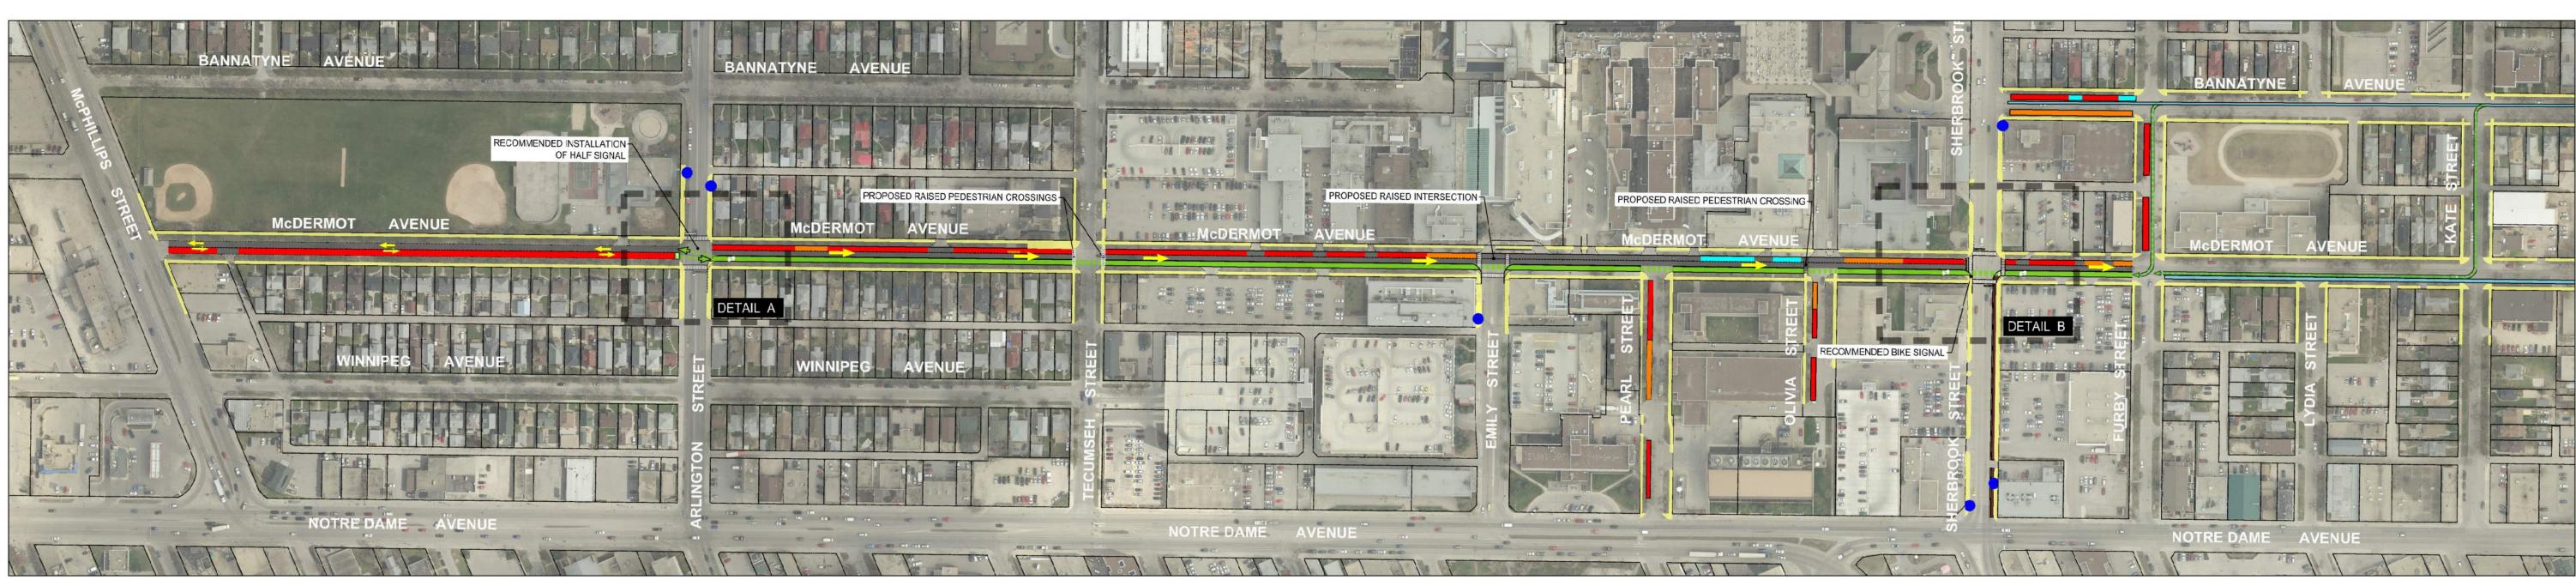

# **OPTION 1** TWO-WAY PROTECTED BIKE LANE WITH ONE-WAY TRAFFIC

### LEGEND:

PROPOSED SIDEWALK PROPOSED BIKE LANE PROPOSED TRAVEL LANE PROPOSED PARKING PROPOSED ACCESSIBLE PARKING PROPOSED LOADING PROPOSED ACCESSIBLE LOADING PROPOSED CONNECTION FUTURE BIKE FACILITY EXISTING BIKE FACILITY EXISTING BUS STOP