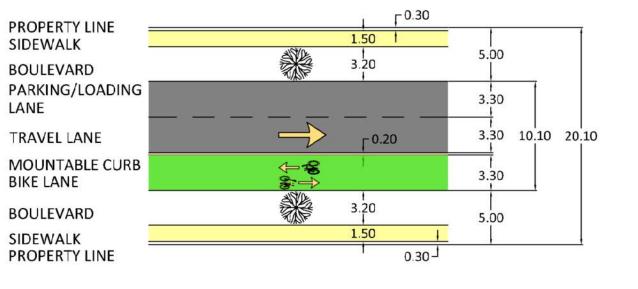

# **OPTION 1** TWO-WAY PROTECTED BIKE LANE WITH ONE-WAY TRAFFIC

#### MCDERMOT AVENUE ARLINGTON STREET TO SHERBROOK STREET NTS