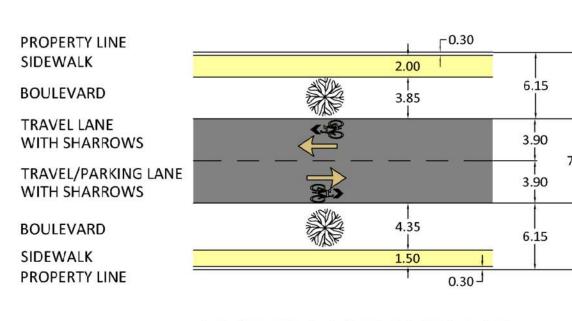

# **OPTION 1** TWO-WAY PROTECTED BIKE LANE WITH ONE-WAY TRAFFIC





## **DETAIL A - MCDERMOT AVENUE AT ARLINGTON STREET**



MCDERMOT AVENUE MCPHILLIPS STREET TO ARLINGTON STREET NTS

> \*DIMENSIONS ARE TO THE BACK OF CURB (TYPICAL FOR ALL SECTIONS)







#### MCDERMOT AVENUE ARLINGTON STREET TO SHERBROOK STREET NTS



## DETAIL B - MCDERMOT AVENUE AT SHERBROOK STREET



### LEGEND:

PROPOSED SIDEWALK PROPOSED BIKE LANE PROPOSED TRAVEL LANE PROPOSED PARKING PROPOSED ACCESSIBLE PARKING PROPOSED LOADING PROPOSED ACCESSIBLE LOADING PROPOSED CONNECTION FUTURE BIKE FACILITY EXISTING BIKE FACILITY EXISTING BUS STOP