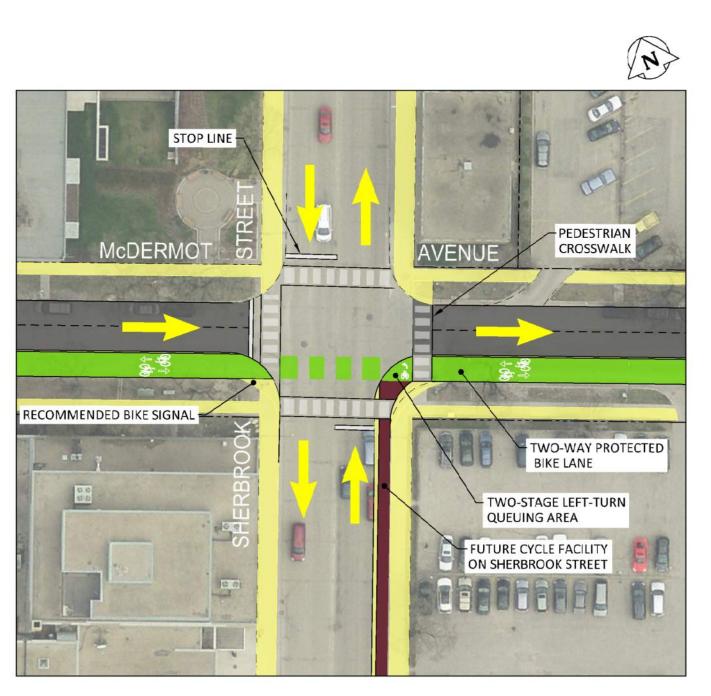

## **DETAIL A - MCDERMOT AVENUE AT ARLINGTON STREET**

MCDERMOT AVENUE MCPHILLIPS STREET TO ARLINGTON STREET NTS

> \*DIMENSIONS ARE TO THE BACK OF CURB (TYPICAL FOR ALL SECTIONS)

## DETAIL B - MCDERMOT AVENUE AT SHERBROOK STREET