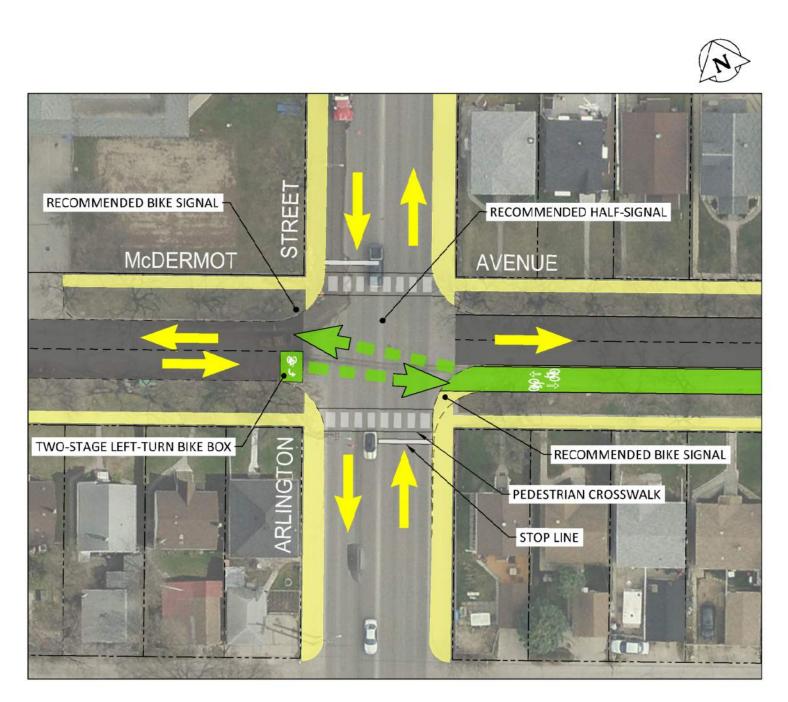

## **DETAIL A - MCDERMOT AVENUE AT ARLINGTON STREET**

MCDERMOT AVENUE MCPHILLIPS STREET TO ARLINGTON STREET NTS

> \*DIMENSIONS ARE TO THE BACK OF CURB (TYPICAL FOR ALL SECTIONS)